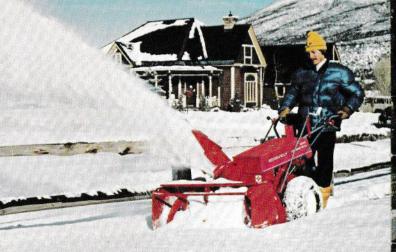

#### TWO-STAGE SNOWBLOWERS: 28 INCH AND 34 INCH

**DESCRIPTION:** Frame and body are reinforced die formed and welded construction. Impeller fan is 16" (40.64 cm) diameter, welded construction. Auger is 16-1/2" (41.91 cm) diameter, welded construction. Adjustable skilds from 0" to 1-3/4" (0 to 4.45 cm). Worm gear auger drive enclosed in cast iron housing with sealed ball and needle bearings protected by an auger slip clutch. The auger drive and the impeller fan are direct driven by tractor PTO through a double universal joint. The directional chute assembly is operated by control at operator's position. DIMENSIONS:

|                   | 28 INCH SNOWBLOWER                                                                                                                                                                                                                                                                                                                                                                                                                                                                                                                                                                                                                                                                                                                                                                                                                                                                                                                                                                                                                                                                                                                                                                                                                                                                                                                                                                                                                                                                                                                                                                                                                                                                                                                                                                                                                                                                                                                                                                                                                                                                                                             | 34 INCH SNOWBLOWER     |
|-------------------|--------------------------------------------------------------------------------------------------------------------------------------------------------------------------------------------------------------------------------------------------------------------------------------------------------------------------------------------------------------------------------------------------------------------------------------------------------------------------------------------------------------------------------------------------------------------------------------------------------------------------------------------------------------------------------------------------------------------------------------------------------------------------------------------------------------------------------------------------------------------------------------------------------------------------------------------------------------------------------------------------------------------------------------------------------------------------------------------------------------------------------------------------------------------------------------------------------------------------------------------------------------------------------------------------------------------------------------------------------------------------------------------------------------------------------------------------------------------------------------------------------------------------------------------------------------------------------------------------------------------------------------------------------------------------------------------------------------------------------------------------------------------------------------------------------------------------------------------------------------------------------------------------------------------------------------------------------------------------------------------------------------------------------------------------------------------------------------------------------------------------------|------------------------|
| Overall Width:    | 28" (97.52 cm)                                                                                                                                                                                                                                                                                                                                                                                                                                                                                                                                                                                                                                                                                                                                                                                                                                                                                                                                                                                                                                                                                                                                                                                                                                                                                                                                                                                                                                                                                                                                                                                                                                                                                                                                                                                                                                                                                                                                                                                                                                                                                                                 | 34" (86.36 cm)         |
| Width of Swath:   | 28" (97.52 cm)                                                                                                                                                                                                                                                                                                                                                                                                                                                                                                                                                                                                                                                                                                                                                                                                                                                                                                                                                                                                                                                                                                                                                                                                                                                                                                                                                                                                                                                                                                                                                                                                                                                                                                                                                                                                                                                                                                                                                                                                                                                                                                                 | 34" (86.36 cm)         |
| Overall Height:   | 37" (93.98 cm)                                                                                                                                                                                                                                                                                                                                                                                                                                                                                                                                                                                                                                                                                                                                                                                                                                                                                                                                                                                                                                                                                                                                                                                                                                                                                                                                                                                                                                                                                                                                                                                                                                                                                                                                                                                                                                                                                                                                                                                                                                                                                                                 | 37" (93.98 cm)         |
| Overall Length:   | 33" (83.82 cm)                                                                                                                                                                                                                                                                                                                                                                                                                                                                                                                                                                                                                                                                                                                                                                                                                                                                                                                                                                                                                                                                                                                                                                                                                                                                                                                                                                                                                                                                                                                                                                                                                                                                                                                                                                                                                                                                                                                                                                                                                                                                                                                 | 33" (83.82 cm)         |
| Overall Weight:   | 215 lbs. (96.75 kg)                                                                                                                                                                                                                                                                                                                                                                                                                                                                                                                                                                                                                                                                                                                                                                                                                                                                                                                                                                                                                                                                                                                                                                                                                                                                                                                                                                                                                                                                                                                                                                                                                                                                                                                                                                                                                                                                                                                                                                                                                                                                                                            | 230 lbs. (103.50 kg)   |
| Cubic Feet:       | 13 cu. ft.                                                                                                                                                                                                                                                                                                                                                                                                                                                                                                                                                                                                                                                                                                                                                                                                                                                                                                                                                                                                                                                                                                                                                                                                                                                                                                                                                                                                                                                                                                                                                                                                                                                                                                                                                                                                                                                                                                                                                                                                                                                                                                                     | 17.9 cu. ft.           |
| Note: 00 look and | in the transmission of the second sec | d for all E000 tractor |

Note: 28 inch snowblower recommended for all 5000 tractor models. 34 inch snowblower recommended for 5640 and 5660 tractor models.