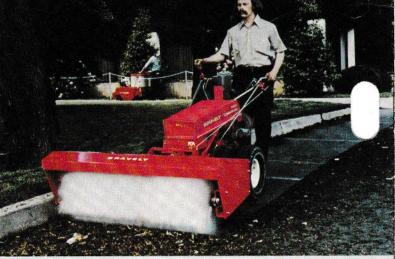

#### **POWER BRUSH**

DESCRIPTION: Power brush is powered by a die cast aluminum, right angle gear box, bevel gears; gear box driven by double universal joint assembly; no belts. Shaft drive from gear box to roller chain driving shaft and brush; no belts. Angling feature right, left or center from operator's position. Brush: continuous spiral polypropylene bristles or polypropylene and steel wafer.