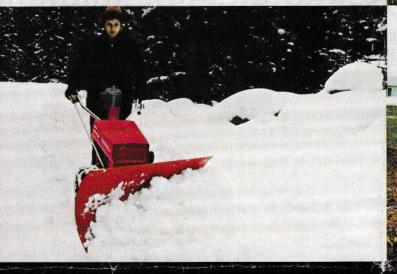

#### SNOWDOZER BLADE

SNOWDOZEK BLADE DESCRIPTION: Front mounted, reinforced welded steel construc-tion. The spring trip blade is angled to the right, left or straight ahead from the operator's position. DIMENSIONS: Overall Width: 48" (121.92 cm); Width of Swath: 48" (121.92 cm); Overall Height: 21" (53.34 cm); Overall Length: 12-1/2" (31.75 cm); Overall Weight: 120 lbs. (54.34 kg).