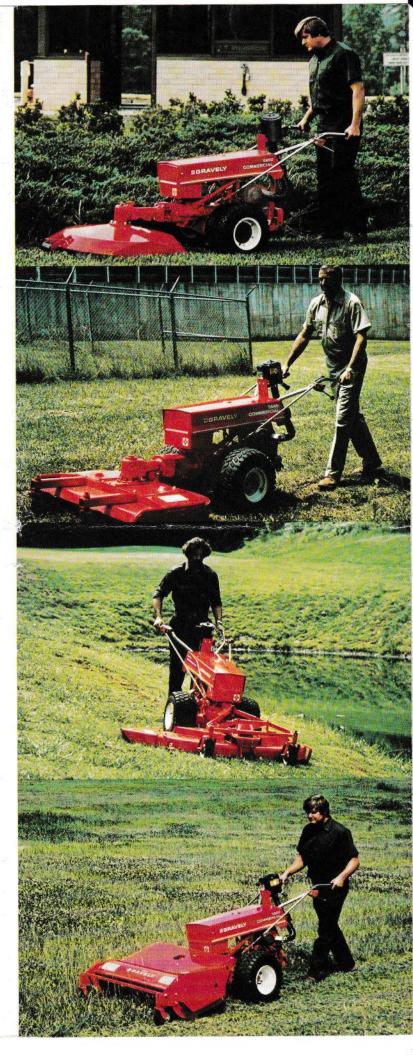

## THE DURABLE, VERSATILE, MANEUVERABLE G

A Gravely commercial two-wheel tractor is a very, very versatile piece of equipment. With over 20 grounds maintenance attachments, Gravely commercial tractors can mow and trim fine turf as well as rough cutting, remove snow, plow and cultivate, do light grading and hauling, and many other grounds maintenance tasks. Things a

#### **32 INCH FLAIL MOWER**

CUTTING HEIGHTS: Four position: 1" (2.54 cm) to 4" (10.16 cm); in 1" (2.54 cm) increments. MOWER DECK: Reinforced welded steel construction. KNIVES; Hi-carbon alloy steel, replaceable. Other optional styles available. DISCHARGE: Rear. TRIMMING: To within 2" (5.08 cm) of obstacles. DRIVE: Double universal joint to Within 2 (5.08 cm) of obstacles. **JNVC.** Double Universal Joint 2 a fully enclosed right angle bevel gear drive, grease lubricated. Die cast housing. "B" section V belt driving cutter shaft. Taper roller bearings and self-aligning ball bearings. **DIMENSIONS**: Over-allWidth: 37-1/2" (95.25 cm); Width of Cut: 32" (81.28 cm); Over-all Height: 17" (43.18 cm); Overall Length: 25" (63.50 cm); Overall Weight: 178 lbs. (80.74 kg). **PAINT:** Standard: Red.